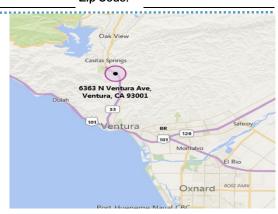

## **CWEA TRI COUNTIES SECTION**

JUNE TRAINING SEMINAR & VENDOR EXHIBIT
OJAI VALLEY SANITARY DISTRICT WWTP 6363 NORTH VENTURA AVE., VENTURA, CA 93001
THURSDAY, JUNE 30, 2022

## **Directions**

From 101 North/South:

Exit onto CA-33 North
Take ramp Right and follow signs to Canada
Larga Rd
Turn Right onto North Ventura Avenue